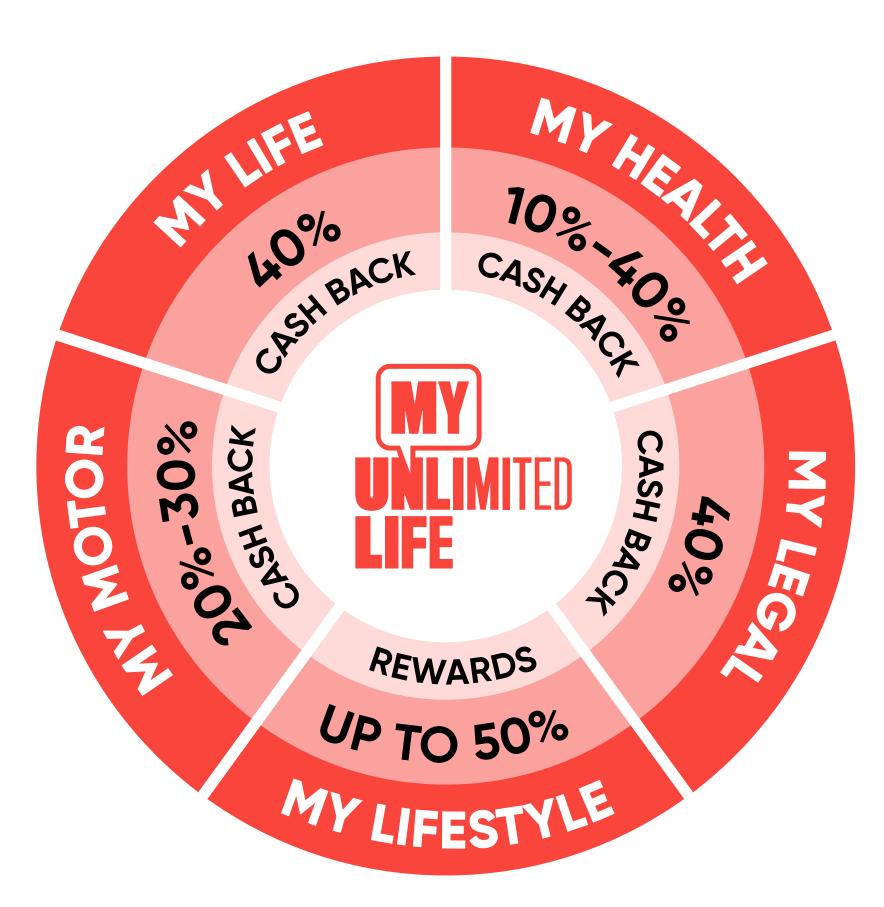

## WHAT IS MY UNLIMITED LIFE?

#### 10% - 40% cash back

on every product you have with The Unlimited, **paid into your bank account** every month.

#### Unbelievable rewards

**like 2 for 1 dining** where you get up to **R100 off** your second main meal and **double airtime** with your SIM card from uConnect, and so much more!